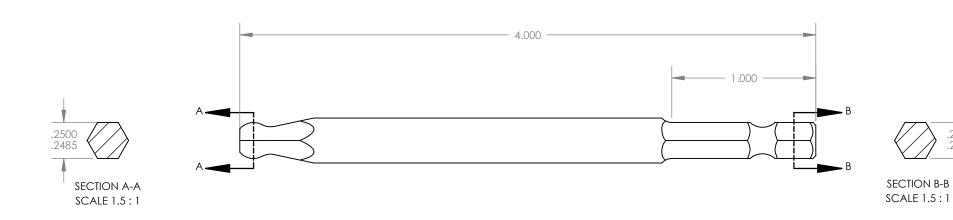

| UNLESS OTTLKWISE STECTILE.                                         |      |      |          | TOLERANCES:<br>X.XX= ±0.13 | STERITOO                                             |              | IM    |
|--------------------------------------------------------------------|------|------|----------|----------------------------|------------------------------------------------------|--------------|-------|
|                                                                    | NAME | SIGN | DATE     | $X.XXX = \pm 0.015$        |                                                      |              |       |
| DRAWN                                                              | A.T. |      | 09.18.19 | X.XXXX= -0.0015            | The Global Source for Stainless Steel                |              | Tools |
| APPV'D                                                             |      |      |          | 1                          |                                                      |              |       |
| MATERIAL: 465 MAGNETIC S.S.                                        |      |      |          | S.                         | TITLE: 1/4" BALL HEX X 4.00" OAL, 1/4" POWER HEX BIT |              |       |
| REPRODUCTIONS OR MODIFICATIONS OF THIS DRAWING OR                  |      |      |          |                            | PART NO. 13031                                       |              | REV:  |
| ITS CONTENTS WITHOUT THE CONSENT OF STERITOOL, INC. IS PROHIBITED. |      |      |          |                            | SCALE: 1.5:1                                         | SHEET 1 OF 1 | Α     |