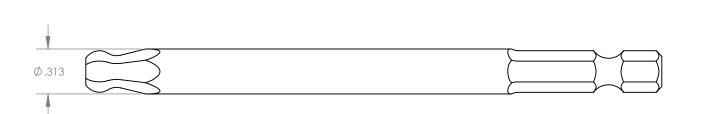

| UNLESS OTTLKWISE STECTILE.                                         |      |      |          | TOLERANCES:<br>X.XX= ±0.13 | STERITOO                                             |              | IM    |
|--------------------------------------------------------------------|------|------|----------|----------------------------|------------------------------------------------------|--------------|-------|
|                                                                    | NAME | SIGN | DATE     | $X.XXX = \pm 0.015$        |                                                      |              |       |
| DRAWN                                                              | A.T. |      | 09.18.19 | X.XXXX= -0.0015            | The Global Source for Stainless Steel                |              | Tools |
| APPV'D                                                             |      |      |          | 1                          |                                                      |              |       |
| MATERIAL: 465 MAGNETIC S.S.                                        |      |      |          | S.                         | TITLE: 1/4" BALL HEX X 4.00" OAL, 1/4" POWER HEX BIT |              |       |
| REPRODUCTIONS OR MODIFICATIONS OF THIS DRAWING OR                  |      |      |          |                            | PART NO. 13031                                       |              | REV:  |
| ITS CONTENTS WITHOUT THE CONSENT OF STERITOOL, INC. IS PROHIBITED. |      |      |          |                            | SCALE: 1.5:1                                         | SHEET 1 OF 1 | Α     |